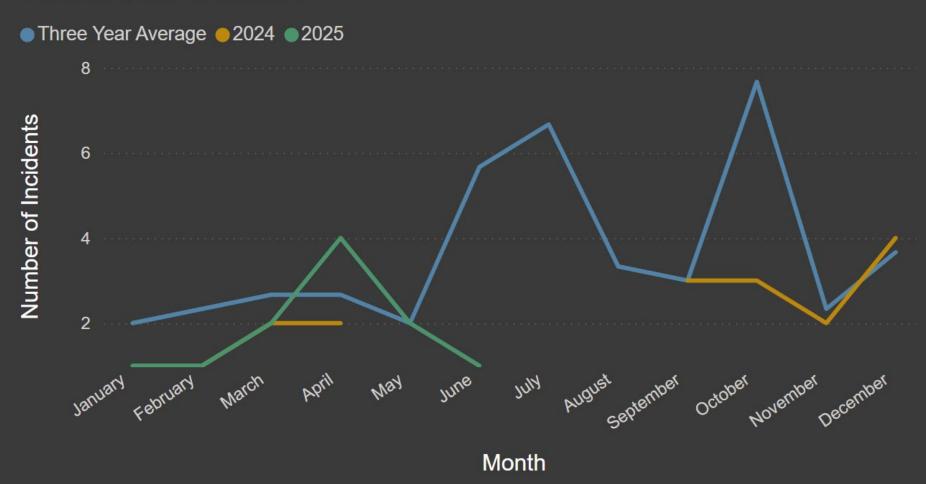

| 1     |
| Criminal Arrest (Cite and Release) | 1     |
| Equipment Fix-It                   | 3     |
| Moving Violation                   | 129   |
| Non-Moving Violation               | 31    |
| Written Warning                    | 51    |
| Parking Violation                  | 10    |
| Total                              | 310   |

| Speeding        |       |
|-----------------|-------|
| Metric          | Count |
| Total           | 86    |
| Citation        | 70    |
| Criminal Arrest | 0     |
| Written Warning | 16    |



Non-Criminal 889 (97.16%)

# Investigations

Comparative Statistics
Davis County Sheriff's Office

#### **Person Crimes**

■ Three Year Average ■ 2024 ■ 2025



### **Property Crimes**



### **Special Victims Unit Crimes**



#### **Financial Crimes**



# Investigations

Quarterly Statistics
January 1, 2025 - March 31, 2025
Davis County Sheriff's Office



# 60.08 Hours Worked

#### **Investigations by Crime Type**



| Crime | Туре    |
|-------|---------|
| Pers  | on Crir |

- Special Victims Unit
- Financial Crimes
- Death Investigation
- Property Crime

| Count |
|-------|
| 6     |
| 4     |
| 1     |
| 1     |
| 1     |
| 1     |
| 1     |
| 1     |
| 1     |
| 1     |
| 1     |
| 1     |
| 1     |
|       |

## Victim Services

Quarterly Statistics
February 1, 2025 - March 31, 2025
Davis County Sheriff's Office



#### **Davis County Sheriff's Office**

Victim Services Quarterly Statistics February 2025 - March 2025

#### Type of Victimizations



24.75

9
Total Victims

4 New Victims

3
Ongoing Victims

#### **Services Provided