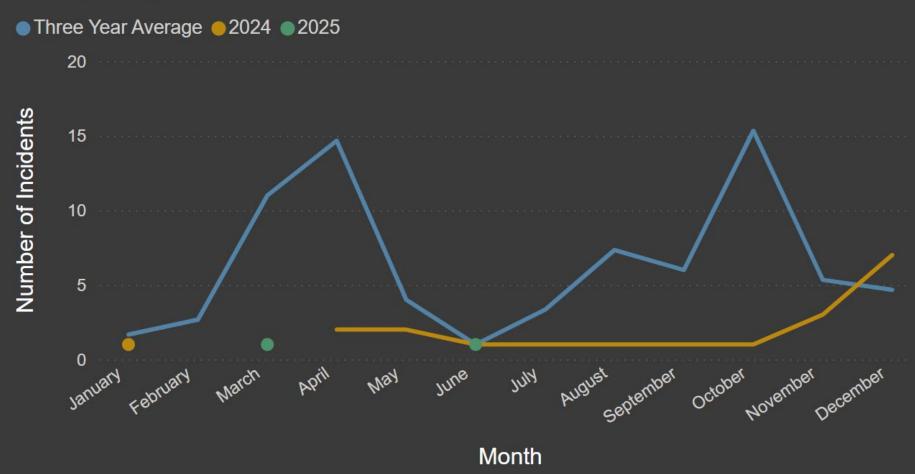

----------------------------|-------|
| Criminal Arrest (Booked)           | 1     |
| Criminal Arrest (Cite and Release) | 1     |
| Equipment Fix-It                   | 3     |
| Moving Violation                   | 129   |
| Non-Moving Violation               | 31    |
| Written Warning                    | 51    |
| Parking Violation                  | 10    |
| Total                              | 310   |

| Speeding        |       |
|-----------------|-------|
| Metric          | Count |
| Total           | 86    |
| Citation        | 70    |
| Criminal Arrest | 0     |
| Written Warning | 16    |



Non-Criminal 889 (97.16%)

# Investigations

Comparative Statistics
Davis County Sheriff's Office

#### **Person Crimes**

■ Three Year Average ■ 2024 ■ 2025



### **Property Crimes**



### **Special Victims Unit Crimes**



#### **Financial Crimes**



# Investigations

Quarterly Statistics
January 1, 2025 - March 31, 2025
Davis County Sheriff's Office



# 60.08 Hours Worked

#### **Investigations by Crime Type**



| Crime | Туре    |
|-------|---------|
| Pers  | on Crir |

- Special Victims Unit
- Financial Crimes
- Death Investigation
- Property Crime

| Count |
|-------|
| 6     |
| 4     |
| 1     |
| 1     |
| 1     |
| 1     |
| 1     |
| 1     |
| 1     |
| 1     |
| 1     |
| 1     |
| 1     |
|       |

## Victim Services

Quarterly Statistics
February 1, 2025 - March 31, 2025
Davis County Sheriff's Office



#### **Davis County Sheriff's Office**

Victim Services Quarterly Statistics February 2025 - March 2025

#### Type of Victimizations



24.75

9
Total