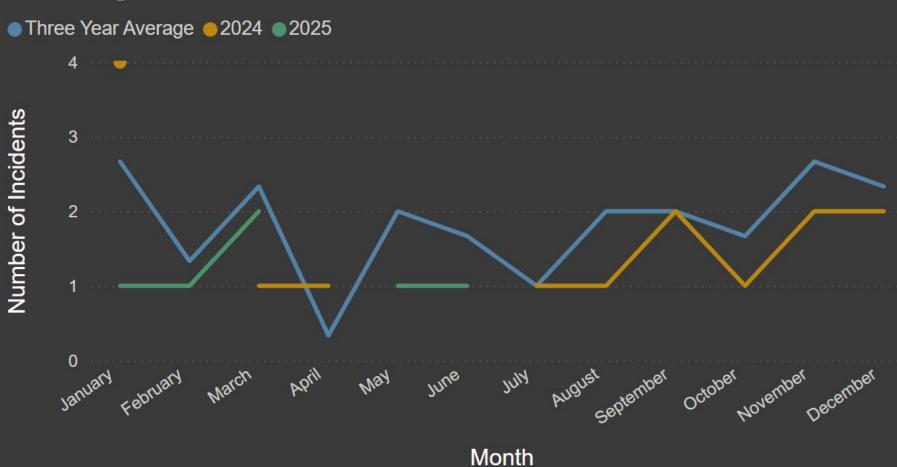

# South Weber Quarterly

June 24, 2025
Davis County Sheriff's Office

## Patrol

Comparative Statistics
Davis County Sheriff's Office

#### **Patrol Hours**

■ Three Year Average ■2024 ■2025



#### **Field Initiated Incidents**



### **Dispatched Incidents**



#### **Citations**

■ Three Year Average ■ 2024 ■ 2025



### Speeding

■ Three Year Average ■ 2024 ■ 2025 60 Number of Citations 40 20 August October November December MIN Month

#### **Person Crimes**

■ Three Year Average ■2024 ■2025





Month

### **Property Crimes**

■ Three Year Average ■ 2024 ■ 2025



### **Society Crimes**



## **Patrol**

Quarterly Statistics
January 1, 2025 - March 31, 2025
Davis County Sheriff's Office

#### **Citations**

| Citation Type                      | Count |
|------------------------------------|-------|
| Criminal Arrest (Booked)           | 1     |
| Criminal Arrest (Cite and Release) | 1     |
| Equipment Fix-It                   | 3     |
| Moving Violation                   | 129   |
| Non-Moving Violation               | 31    |
| Written Warning                    | 51    |
| Parking Violation                  | 10    |
| Total                              | 310   |

| Speeding        |       |
|-----------------|-------|
| Metric          | Count |
| Total           | 86    |
| Citation        | 70    |
| Criminal Arrest | 0     |
| Written Warning | 16    |



Non-Crim