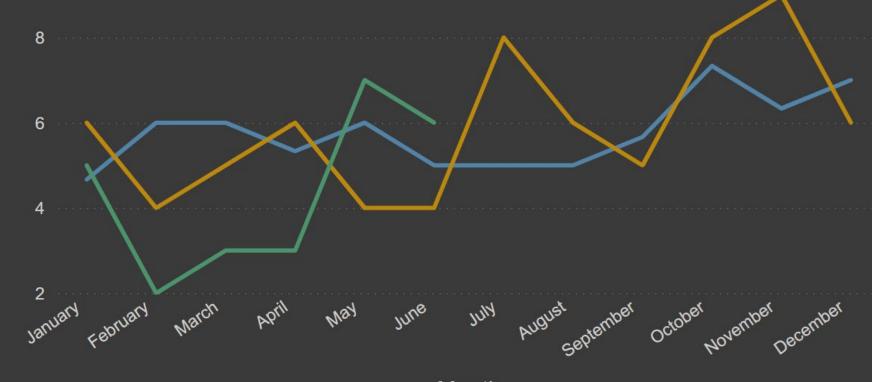

# South Weber Quarterly

June 24, 2025
Davis County Sheriff's Office

## Patrol

Comparative Statistics
Davis County Sheriff's Office

#### **Patrol Hours**

■ Three Year Average ■2024 ■2025



#### **Field Initiated Incidents**



### **Dispatched Incidents**



#### **Citations**

■ Three Year Average ■ 2024 ■ 2025



### Speeding

■ Three Year Average ■ 2024 ■ 2025 60 Number of Citations 40 20 August October November December MIN Month

#### **Person Crimes**

■ Three Year Average ■2024 ■2025





Month

### **Property Crimes**

■ Three Year Average ■ 2024 ■ 2025



### **Society Crimes**



## **Patrol**

Quarterly Statistics
January 1, 2025 - March 31, 2025
Davis County Sheriff's Office

#### **Citations**

| Citation Type                      | Count |
|------------------------------------|-------|
| Criminal Arrest (Booked)           | 1     |
| Criminal Arrest (Cite and Release) | 1     |
| Equipment Fix-It                   | 3     |
| Moving Violation                   | 129   |
| Non-Moving Violation               | 31    |
| Written Warning                    | 51    |
| Parking Violation                  | 10    |
| Total                              | 310   |

| Speeding        |       |
|-----------------|-------|
| Metric          | Count |
| Total           | 86    |