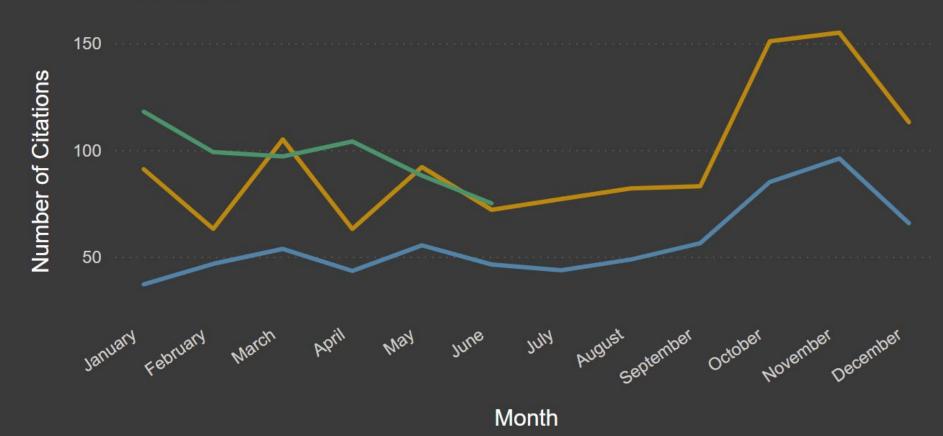

# South Weber Quarterly

June 24, 2025
Davis County Sheriff's Office

## Patrol

Comparative Statistics
Davis County Sheriff's Office

#### **Patrol Hours**

■ Three Year Average ■2024 ■2025



#### **Field Initiated Incidents**



### **Dispatched Incidents**



#### **Citations**

■ Three Year Average ■ 2024 ■ 2025



### Speeding

■ Three Year Average ■ 2024 ■ 2025 60 Number of Citations 40 20 August October November December MIN Month

#### **Person Crimes**

■ Three Year Average ■2024 ■2025





Month

### **Property Crimes**

■ Three Year Average ■ 2024 ■ 2025



### **Society Crimes**



## **Patrol**

Quarterly Statistics
January 1, 2025 - March 31, 2025
Davis County Sheriff's Office

#### **Citations**

| Citation Type                      | Count |
|------------------------------------|-------|
| Criminal Arrest (Booked)           | 1     |
| Criminal Arrest (Cite and Release) | 1     |
| Equipment Fix-It                   | 3     |
| Moving Violation                   | 129   |
| Non-Moving Violation               | 31    |
| Written Warning                    | 51    |
| Parking Violation