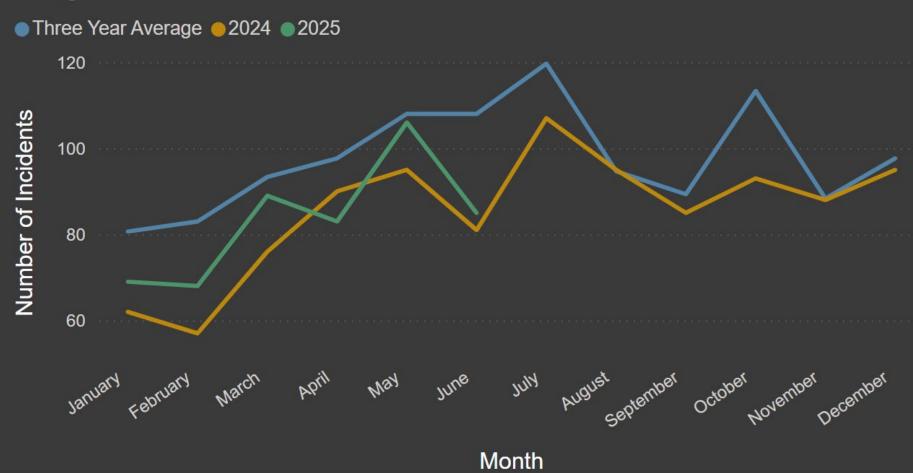

# South Weber Quarterly

June 24, 2025
Davis County Sheriff's Office

## Patrol

Comparative Statistics
Davis County Sheriff's Office

#### **Patrol Hours**

■ Three Year Average ■2024 ■2025



#### **Field Initiated Incidents**



### **Dispatched Incidents**



#### **Citations**

■ Three Year Average ■ 2024 ■ 2025



### Speeding

■ Three Year Average ■ 2024 ■ 2025 60 Number of Citations 40 20 August October November December MIN Month

#### **Person Crimes**

■ Three Year Average ■2024 ■2025





Month

### **Property Crimes**

■ Three Year Average ■ 2024 ■ 2025



### **Society Crimes**



## **Patrol**

Quarterly Statistics
January 1, 2025 - March 31, 2025
Davis County Sheriff's Office

#### **Citations**

| Citation Type                      | Count |
|------------------------------------|-------|
| Criminal Arrest (Booked)           | 1     |
| Criminal Arrest (Cite and Release) | 1     |
| Equipment Fix-It                   | 3     |
| Moving Violation                   | 129   |
| Non-Moving Violation               | 31    |
| Written W