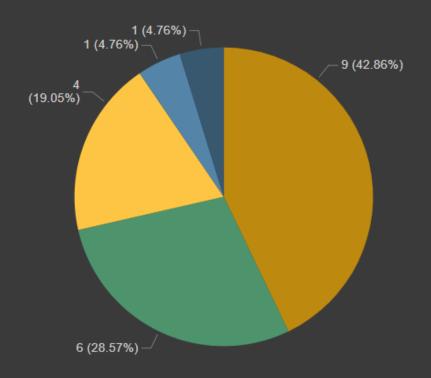

#### **Investigations by Crime Type**

| Crime | Туре    |
|-------|---------|
| Pers  | on Crir |

- Special Victims Unit
- Financial Crimes
- Death Investigation
- Property Crime

| Count |
|-------|
| 6     |
| 4     |
| 1     |
| 1     |
| 1     |
| 1     |
| 1     |
| 1     |
| 1     |
| 1     |
| 1     |
| 1     |
| 1     |
|       |