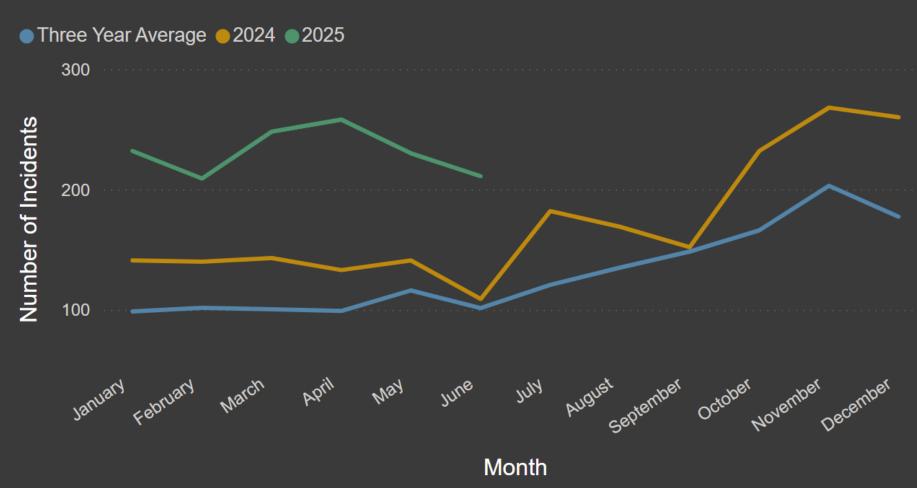

# South Weber Quarterly

June 24, 2025
Davis County Sheriff's Office

## Patrol

Comparative Statistics
Davis County Sheriff's Office

#### **Patrol Hours**

■ Three Year Average ■2024 ■2025



#### **Field Initiated Incidents**



### **Dispatched Incidents**



#### **Citations**

■ Three Year Average ■ 2024 ■ 2025



### Speeding

■ Three Year Average ■ 2024 ■ 2025 60 Number of Citations 40 20 August October November December MIN Month

#### **Person Crimes**

■ Three Year Average ■2024 ■2025





Month

### **Property Crimes**

■ Three Year Average ■ 2024 ■ 2025



### **Society Crimes**



## **Patrol**

Quarterly Statistics
January 1, 2025 - March 31, 2025
Davis County Sheriff's Office

#### **Citations**

| Citation Type                      | Count |
|------------------------------------|-------|
| Criminal Arrest (Booked)           | 1     |
| Criminal Arrest (Cite and Release) | 1     |
| Equipment Fix-It                   | 3     |
| Moving Violation                   | 129   |
| Non-Moving Violation