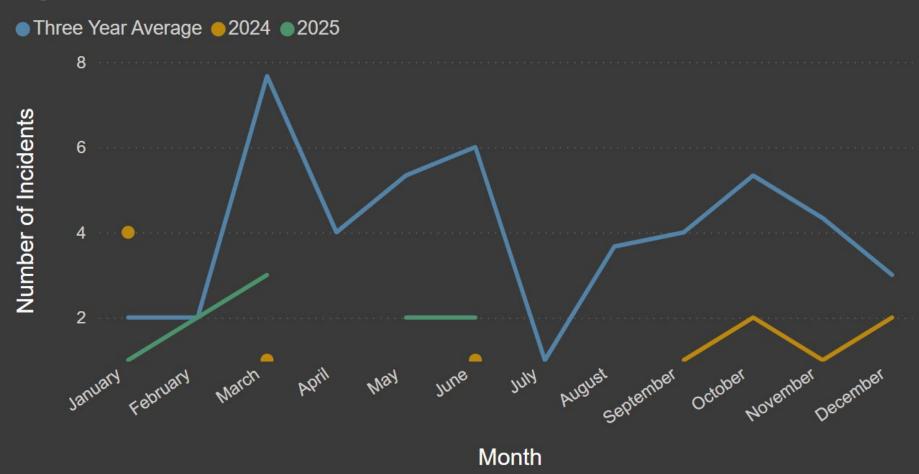

Criminal Arrest (Booked)           | 1     |
| Criminal Arrest (Cite and Release) | 1     |
| Equipment Fix-It                   | 3     |
| Moving Violation                   | 129   |
| Non-Moving Violation               | 31    |
| Written Warning                    | 51    |
| Parking Violation                  | 10    |
| Total                              | 310   |

| Speeding        |       |
|-----------------|-------|
| Metric          | Count |
| Total           | 86    |
| Citation        | 70    |
| Criminal Arrest | 0     |
| Written Warning | 16    |



Non-Criminal 889 (97.16%)

# Investigations

Comparative Statistics
Davis County Sheriff's Office

#### **Person Crimes**

■ Three Year Average ■ 2024 ■ 2025



### **Property Crimes**



### **Special Victims Unit Crimes**



#### **Financial Crimes**



# Investigations

Quarterly Statistics
January 1, 2025 - March 31, 2025
Davis County Sheriff's Office



# 60.08 Hours Worked

#### **Investigations by Crime Type**



| Crime | Туре    |
|-------|---------|
| Pers  | on Crir |

- Special Victims Unit
- Financial Crimes
- Death Investigation
- Property Crime

| Count |
|-------|
| 6     |
| 4     |
| 1     |
| 1     |
| 1     |
| 1     |
| 1     |
| 1     |
| 1     |
| 1     |
| 1     |
| 1     |
| 1     |
|       |

## Victim Services

Quarterly Statistics
February 1, 2025 - March 31, 2025
Davis County Sheriff's Office



#### **Davis County Sheriff's Office**

Victim Services Quarterly Statistics February 2025 - March 2025

#### Type of Victimizations



24.75

9
Total Victims

4 New Victims

3
Ongoing Vict