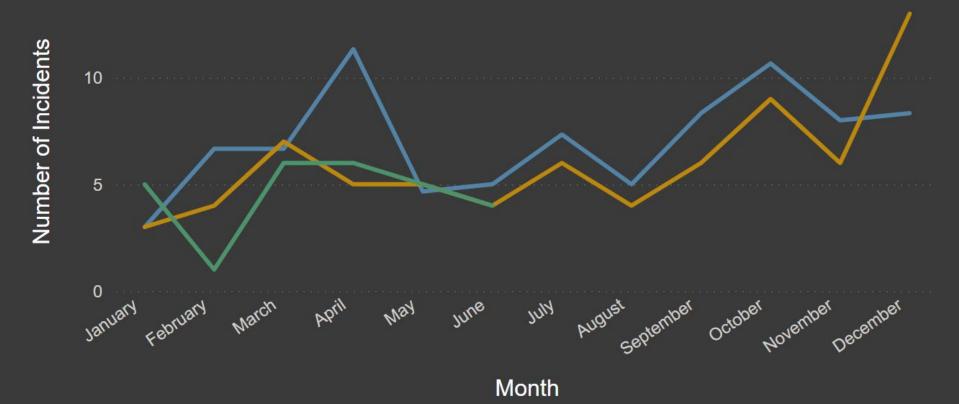

# South Weber Quarterly

June 24, 2025
Davis County Sheriff's Office

## Patrol

Comparative Statistics
Davis County Sheriff's Office

#### **Patrol Hours**

■ Three Year Average ■2024 ■2025



#### **Field Initiated Incidents**



### **Dispatched Incidents**



#### **Citations**

■ Three Year Average ■ 2024 ■ 2025



### Speeding

■ Three Year Average ■ 2024 ■ 2025 60 Number of Citations 40 20 August October November December MIN Month

#### **Person Crimes**

■ Three Year Average ■2024 ■2025





Month

### **Property Crimes**

■ Three Year Average ■ 2024 ■ 2025



### **Society Crimes**



## **Patrol**

Quarterly Statistics
January 1, 2025 - March 31, 2025
Davis County Sheriff's Office

#### **Citations**

| Citation Type                      | Count |
|------------------------------------|-------|
| Criminal Arrest (Booked)           | 1     |
| Criminal Arrest (Cite and Release) | 1     |
| Equipment Fix-It                   | 3     |
| Moving Violation                   | 129   |
| Non-Moving Violation               | 31    |
| Written Warning                    | 51    |
| Parking Violation                  | 10    |
| Total                              | 310   |

| Speeding        |       |
|-----------------|-------|
| Metric          | Count |
| Total           | 86    |
| Citation        | 70    |
| Criminal Arrest | 0     |
| Written War