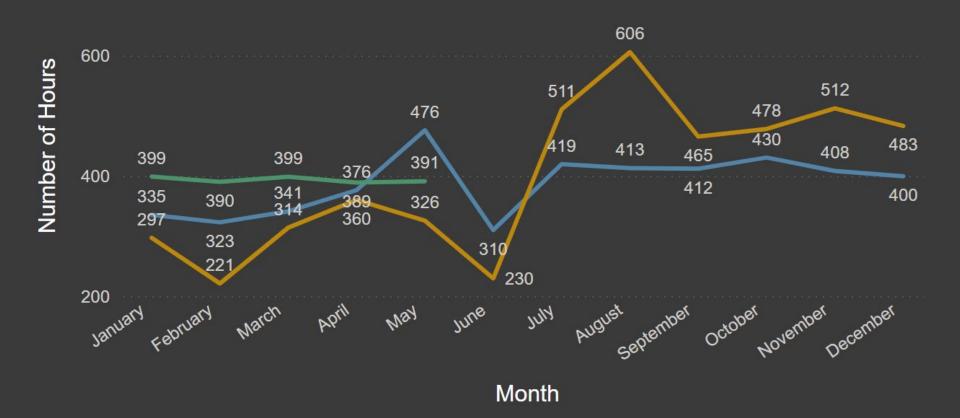

# South Weber Quarterly

June 24, 2025
Davis County Sheriff's Office

## Patrol

Comparative Statistics
Davis County Sheriff's Office

#### **Patrol Hours**

■ Three Year Average ■2024 ■2025



#### **Field Initiated Incidents**



### **Dispatched Incidents**



#### **Citations**

■ Three Year Average ■ 2024 ■ 2025



### Speeding

■ Three Year Average ■ 2024 ■ 2025 60 Number of Citations 40 20 August October November December MIN Month

#### **Person Crimes**

■ Three Year Average ■2024 ■2025





Month

### **Property Crimes**

■ Three Year Average ■ 2024 ■ 2025



### **Society Crimes**



## **Patrol**

Quarterly Statistics
January 1, 2025 - March 31, 2025
Davis County Sheriff's Office

#### **Citations**

| Citation Type                      | Count |
|------------------------------------|-------|
| Criminal Arrest (Booked)           | 1     |
| Criminal Arrest (Cite and Release) | 1     |
| Equipment Fix-It                   | 3     |
| Moving Violation