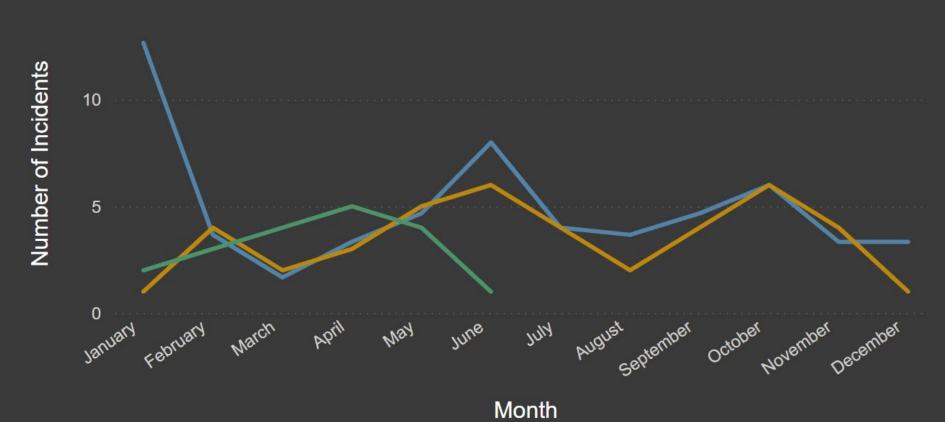

| Count |
|------------------------------------|-------|
| Criminal Arrest (Booked)           | 1     |
| Criminal Arrest (Cite and Release) | 1     |
| Equipment Fix-It                   | 3     |
| Moving Violation                   | 129   |
| Non-Moving Violation               | 31    |
| Written Warning                    | 51    |
| Parking Violation                  | 10    |
| Total                              | 310   |

| Speeding        |       |
|-----------------|-------|
| Metric          | Count |
| Total           | 86    |
| Citation        | 70    |
| Criminal Arrest | 0     |
| Written Warning | 16    |



Non-Criminal 889 (97.16%)

# Investigations

Comparative Statistics
Davis County Sheriff's Office

#### **Person Crimes**

■ Three Year Average ■ 2024 ■ 2025



### **Property Crimes**



### **Special Victims Unit Crimes**



#### **Financial Crimes**



# Investigations

Quarterly Statistics
January 1, 2025 - March 31, 2025
Davis County Sheriff's Office



# 60.08 Hours Worked

#### **Investigations by Crime Type**



| Crime | Туре    |
|-------|---------|
| Pers  | on Crir |

- Special Victims Unit
- Financial Crimes
- Death Investigation
- Property Crime

| Count |
|-------|
| 6     |
| 4     |
| 1     |
| 1     |
| 1     |
| 1     |
| 1     |
| 1     |
| 1     |
| 1     |
| 1     |
| 1     |
| 1     |
|       |

## Victim Services

Quarterly Statistics
February 1, 2025 - March 31, 2025
Davis County Sheriff's Office



#### **Davis County Sheriff's Office**

Victim Services Quarterly Statistics February 2025 - March 2025

#### Type of Victi