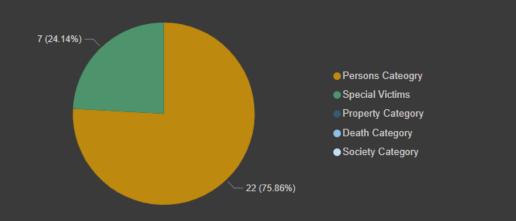

#### Type of Victimizations

24.75

9
Total Victims

4 New Victims

3
Ongoing Victims