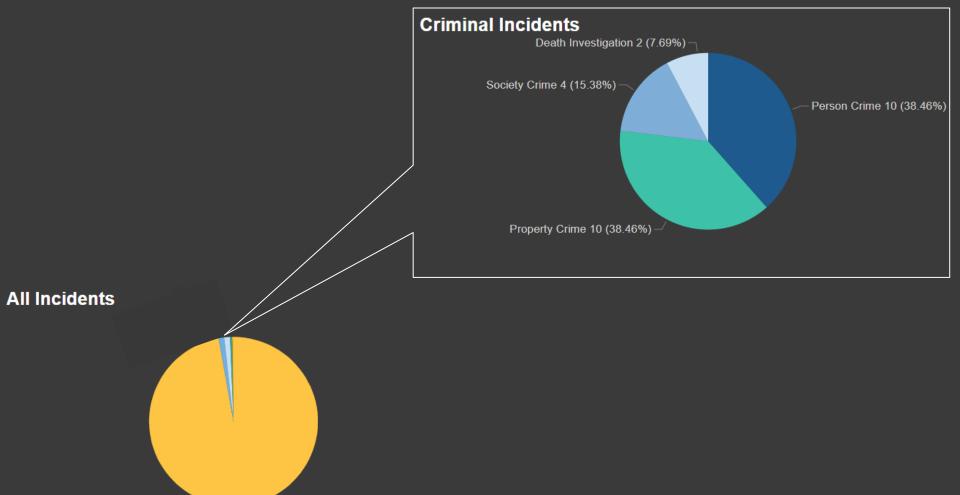

#### **Investigations by Crime Type**

| Crime | Туре    |
|-------|---------|
| Pers  | on Crir |

- Special Victims Unit
- Financial Crimes
- Death Investigation
- Property Crime

| Count |
|-------|
| 6     |
| 4     |
| 1     |
| 1     |
| 1     |
| 1     |
| 1     |
| 1     |
| 1     |
| 1     |
| 1     |
| 1     |
| 1     |
|       |