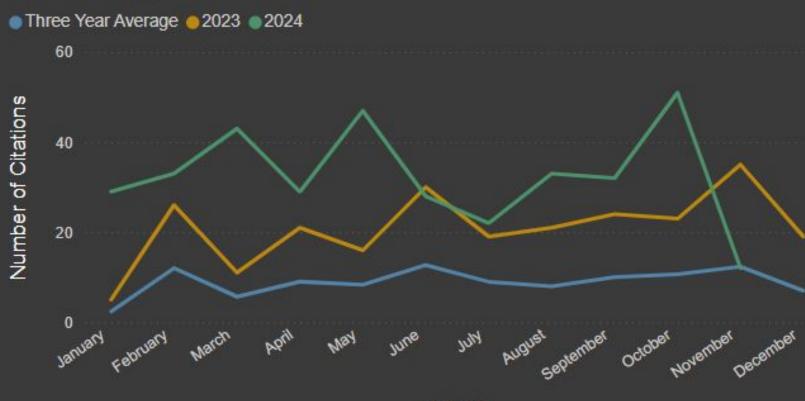

# South Weber Quarterly

November 12, 2024
Davis County Sheriff's Office

# Patrol

Comparative Statistics
Davis County Sheriff's Office

#### **Patrol Hours**

Three Year Average 2023 2024



#### **Field Initiated Incidents**



#### **Dispatched Incidents**

Three Year Average ● 2023 ■ 2024



Month

#### **Citations**



#### Speeding



Month

#### **Person Crimes**



Month

#### **Property Crimes**



#### **Society Crimes**



### **Patrol**

Quarterly Statistics
July 1, 2024 - September 30, 2024
Davis County Sheriff's Office

| Citations                          |       |  |
|------------------------------------|-------|--|
| Citation Type                      | Count |  |
| Criminal Arrest (Booked)           | 2     |  |
| Criminal Arrest (Cite and Release) | 5     |  |
| Equipment Fix-It                   | 2     |  |
| Moving Violation                   | 87    |  |
| Non-Moving Violation               | 15    |  |
| Written Warning                    | 60    |  |
| Total                              | 171   |  |

| Speeding        |       |
|-----------------|-------|
| Metric          | Count |
| Total