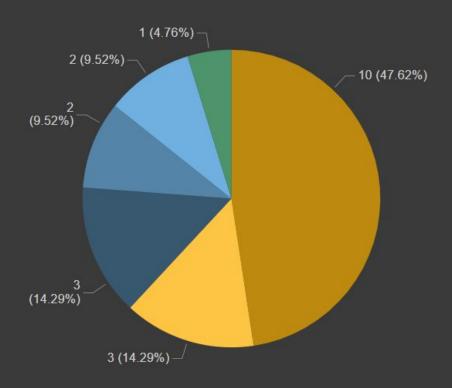

#### Type of Victimizations

Davis County Sheriff's Office Victim Services receives partial funding from a federal VOCA grant.