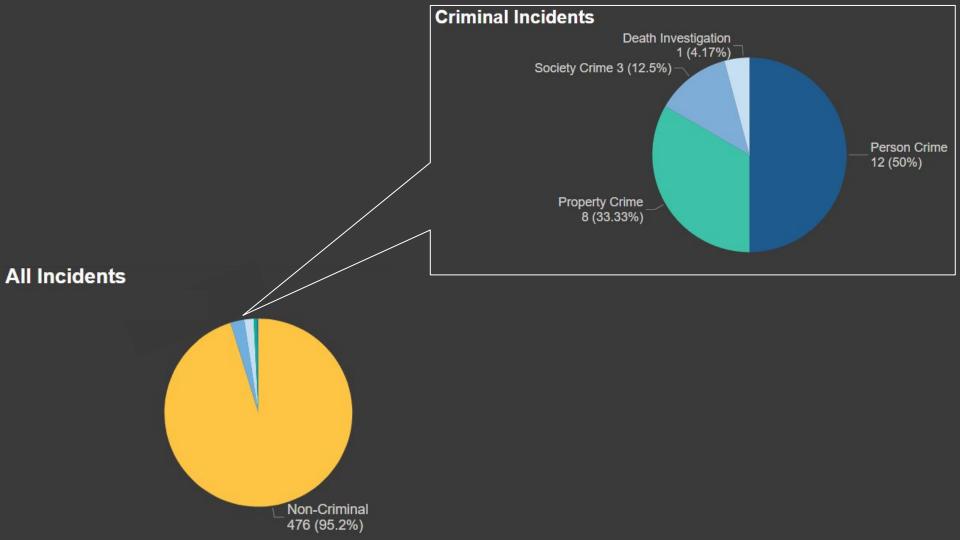

#### **Investigations by Crime Type**

#### Crime Type

- Person Crime
- Financial Crimes
- Property Crime
- Death Investigation
- General Investigation
- Special Victims Unit

| Offense Investigated           | Count |
|--------------------------------|-------|
| Child Abuse Neglect Report     | 5     |
| Fraud                          | 3     |
| Neglect/ Endanger Child        | 2     |
| Damage Property                | 2     |
| Assist Citizen                 | 1     |
| Assist LE agency               | 1     |
| Attended Death                 | 1     |
| Child Abuse Simple Assault     | 1     |
| Extortion                      | 1     |
| Making a False Report          | 1     |
| Neglect Elderly                | 1     |
| Sexual Exploitation of a Minor | 1     |
| Unattended Death               | 1     |