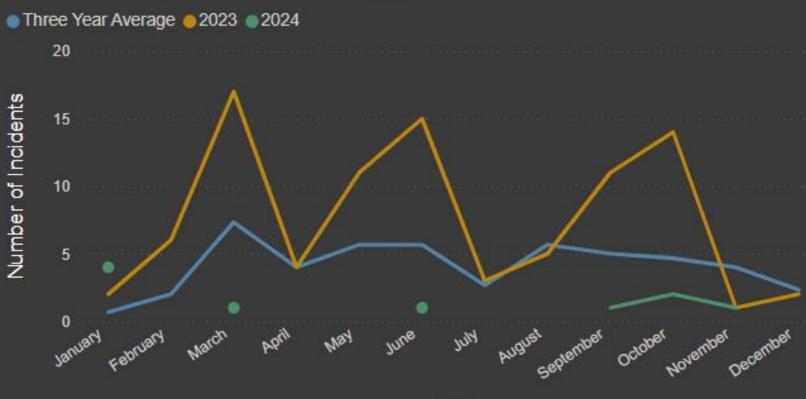

| Citation Type                      | Count |  |
| Criminal Arrest (Booked)           | 2     |  |
| Criminal Arrest (Cite and Release) | 5     |  |
| Equipment Fix-It                   | 2     |  |
| Moving Violation                   | 87    |  |
| Non-Moving Violation               | 15    |  |
| Written Warning                    | 60    |  |
| Total                              | 171   |  |

| Speeding        |       |
|-----------------|-------|
| Metric          | Count |
| Total           | 85    |
| Citation        | 60    |
| Criminal Arrest | 0     |
| Written Warning | 25    |



# Investigations

Comparative Statistics
Davis County Sheriff's Office

#### **Person Crimes**



#### **Property Crimes**

■ Three Year Average ■ 2023 ■ 2024



#### **Special Victims Unit Crimes**



Month

#### **Financial Crimes**

■ Three Year Average ■ 2023 ■ 2024



# Investigations

Quarterly Statistics
July 1, 2024 - September 30, 2024
Davis County Sheriff's Office

21 New Cases 57.42
Hours Worked

#### **Investigations by Crime Type**



#### Crime Type

- Person Crime
- Financial Crimes
- Property Crime
- Death Investigation
- General Investigation
- Special Victims Unit

| Offense Investigated           | Count |
|--------------------------------|-------|
| Child Abuse Neglect Report     | 5     |
| Fraud                          | 3     |
| Neglect/ Endanger Child        | 2     |
| Damage Property                | 2     |
| Assist Citizen                 | 1     |
| Assist LE agency               | 1     |
| Attended Death                 | 1     |
| Child Abuse Simple As