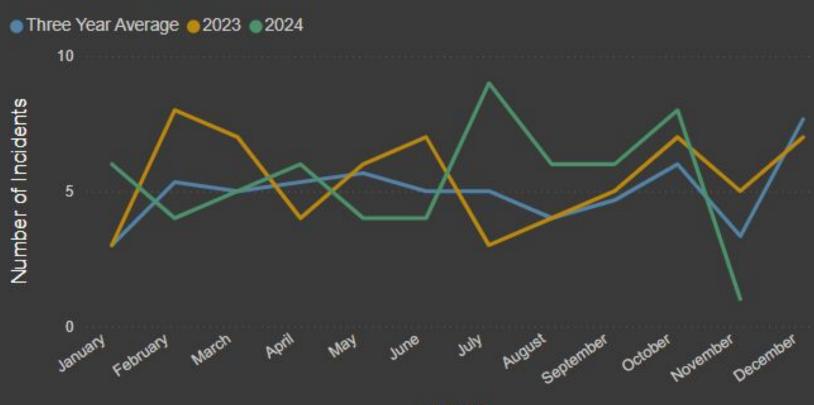

# South Weber Quarterly

November 12, 2024
Davis County Sheriff's Office

# Patrol

Comparative Statistics
Davis County Sheriff's Office

#### **Patrol Hours**

Three Year Average 2023 2024



#### **Field Initiated Incidents**



#### **Dispatched Incidents**

Three Year Average ● 2023 ■ 2024



Month

#### **Citations**



#### Speeding



Month

#### **Person Crimes**



Month

#### **Property Crimes**



#### **Society Crimes**



### **Patrol**

Quarterly Statistics
July 1, 2024 - September 30, 2024
Davis County Sheriff's Office

| Citations                          |       |  |
|------------------------------------|-------|--|
| Citation Type                      | Count |  |
| Criminal Arrest (Booked)           | 2     |  |
| Criminal Arrest (Cite and Release) | 5     |  |
| Equipment Fix-It                   | 2     |  |
| Moving Violation                   | 87    |  |
| Non-Moving Violation               | 15    |  |
| Written Warning                    | 60    |  |
| Total                              | 171   |  |

| Speeding        |       |
|-----------------|-------|
| Metric          | Count |
| Total           | 85    |
| Citation        | 6