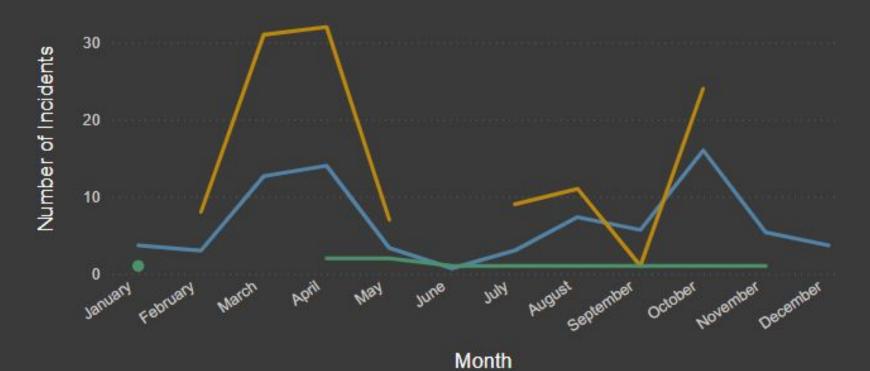

---------------------------|-------|--|
| Citation Type                      | Count |  |
| Criminal Arrest (Booked)           | 2     |  |
| Criminal Arrest (Cite and Release) | 5     |  |
| Equipment Fix-It                   | 2     |  |
| Moving Violation                   | 87    |  |
| Non-Moving Violation               | 15    |  |
| Written Warning                    | 60    |  |
| Total                              | 171   |  |

| Speeding        |       |
|-----------------|-------|
| Metric          | Count |
| Total           | 85    |
| Citation        | 60    |
| Criminal Arrest | 0     |
| Written Warning | 25    |



# Investigations

Comparative Statistics
Davis County Sheriff's Office

#### **Person Crimes**



#### **Property Crimes**

■ Three Year Average ■ 2023 ■ 2024



#### **Special Victims Unit Crimes**



Month

#### **Financial Crimes**

■ Three Year Average ■ 2023 ■ 2024



# Investigations

Quarterly Statistics
July 1, 2024 - September 30, 2024
Davis County Sheriff's Office

21 New Cases 57.42
Hours Worked

#### **Investigations by Crime Type**



#### Crime Type

- Person Crime
- Financial Crimes
- Property Crime
- Death Investigation
- General Investigation
- Special Victims Unit

| Offense Investigated           | Count |
|--------------------------------|-------|
| Child Abuse Neglect Report     | 5     |
| Fraud                          | 3     |
| Neglect/ Endanger Child        | 2     |
| Damage Property                | 2     |
| Assist Citizen                 | 1     |
| Assist LE agency               | 1     |
| Attended Death