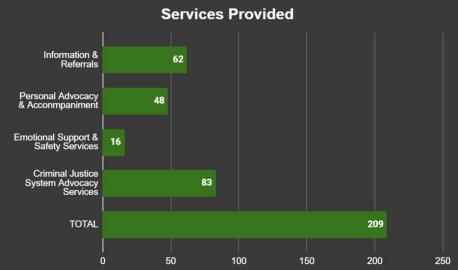

## Victim Services

Quarterly Statistics
July 1, 2024 - September 30, 2024
Davis County Sheriff's Office