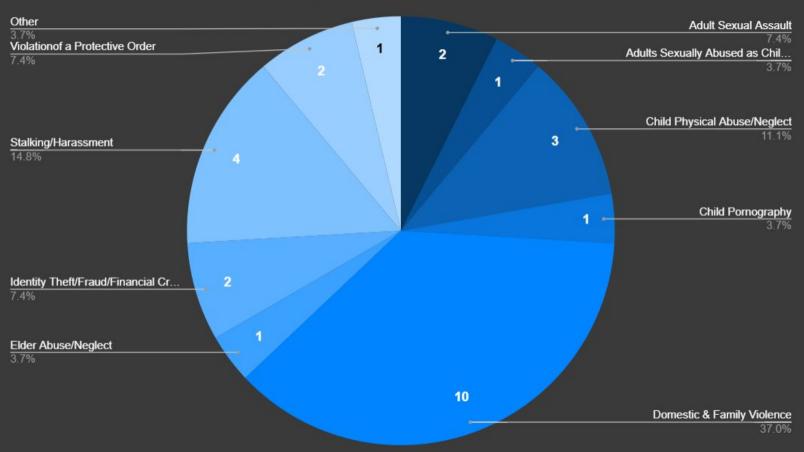

#### Type of Victimizations

Davis County Sheriff's Office Victim Services receives partial funding from a federal VOCA grant.