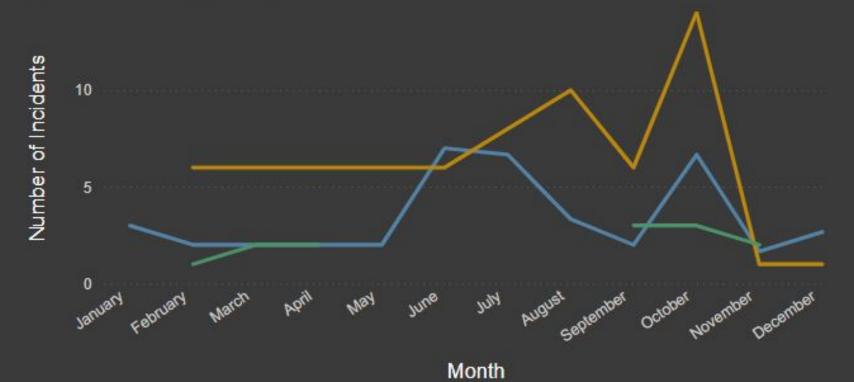

ked)           | 2     |  |
| Criminal Arrest (Cite and Release) | 5     |  |
| Equipment Fix-It                   | 2     |  |
| Moving Violation                   | 87    |  |
| Non-Moving Violation               | 15    |  |
| Written Warning                    | 60    |  |
| Total                              | 171   |  |

| Speeding        |       |
|-----------------|-------|
| Metric          | Count |
| Total           | 85    |
| Citation        | 60    |
| Criminal Arrest | 0     |
| Written Warning | 25    |



# Investigations

Comparative Statistics
Davis County Sheriff's Office

#### **Person Crimes**



#### **Property Crimes**

■ Three Year Average ■ 2023 ■ 2024



#### **Special Victims Unit Crimes**



Month

#### **Financial Crimes**

■ Three Year Average ■ 2023 ■ 2024



# Investigations

Quarterly Statistics
July 1, 2024 - September 30, 2024
Davis County Sheriff's Office

21 New Cases 57.42
Hours Worked

#### **Investigations by Crime Type**



#### Crime Type

- Person Crime
- Financial Crimes
- Property Crime
- Death Investigation
- General Investigation
- Special Victims Unit

| Offense Investigated           | Count |
|--------------------------------|-------|
| Child Abuse Neglect Report     | 5     |
| Fraud                          | 3     |
| Neglect/ Endanger Child        | 2     |
| Damage Property                | 2     |
| Assist Citizen                 | 1     |
| Assist LE agency               | 1     |
| Attended Death                 | 1     |
| Child Abuse Simple Assault     | 1     |
| Extortion                      | 1     |
| Making