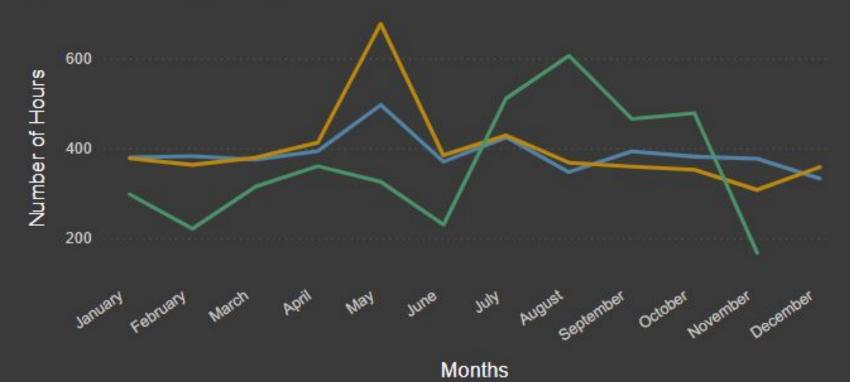

# South Weber Quarterly

November 12, 2024
Davis County Sheriff's Office

# Patrol

Comparative Statistics
Davis County Sheriff's Office

#### **Patrol Hours**

Three Year Average 2023 2024



#### **Field Initiated Incidents**



#### **Dispatched Incidents**

Three Year Average ● 2023 ■ 2024



Month

#### **Citations**



#### Speeding



Month

#### **Person Crimes**



Month

#### **Property Crimes**



#### **Society Crimes**



### **Patrol**

Quarterly Statistics
July 1, 2024 - September 30, 2024
Davis County Sheriff's Office

| Citations                          |       |  |
|------------------------------------|-------|--|
| Citation Type                      | Count |  |
| Criminal Arrest (Booked)           | 2     |  |
| Criminal Arrest (Cite and Release) | 5     |  |
| Equipment Fix-It                   | 2     |  |
| Moving Violation                   | 87    |  |
| Non-Moving Violation               | 15    |  |
| Written Warning                    | 60    |  |