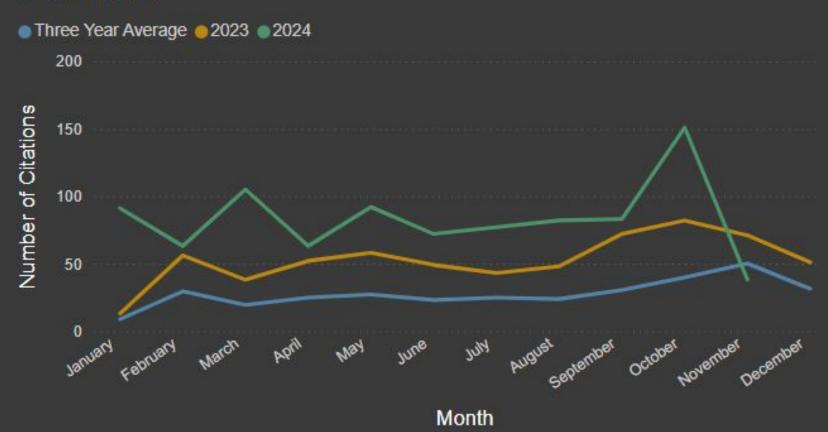

# South Weber Quarterly

November 12, 2024
Davis County Sheriff's Office

# Patrol

Comparative Statistics
Davis County Sheriff's Office

#### **Patrol Hours**

Three Year Average 2023 2024



#### **Field Initiated Incidents**



#### **Dispatched Incidents**

Three Year Average ● 2023 ■ 2024



Month

#### **Citations**



#### Speeding



Month

#### **Person Crimes**



Month

#### **Property Crimes**



#### **Society Crimes**



### **Patrol**

Quarterly Statistics
July 1, 2024 - September 30, 2024
Davis County Sheriff's Office

| Citations                          |       |  |
|------------------------------------|-------|--|
| Citation Type                      | Count |  |
| Criminal Arrest (Booked)           | 2     |  |
| Criminal Arrest (Cite and Release) | 5     |  |
| Equipment Fix-It                   | 2     |  |
| Moving Violation                   | 87    |  |
| Non-Moving Violation               | 15    |  |
| Written Warning                    | 60    |  |
| Total                              | 171   |  |

| Speeding        |       |
|-----------------|-------|
| Metric          | Count |