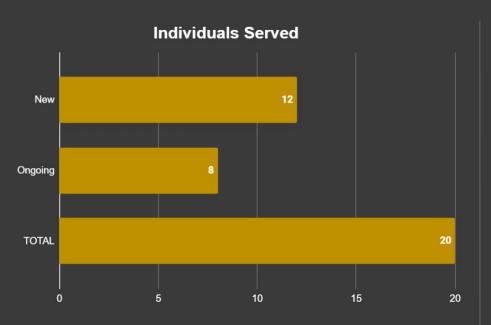

## Victim Services

Quarterly Statistics
July 1, 2024 - September 30, 2024
Davis County Sheriff's Office