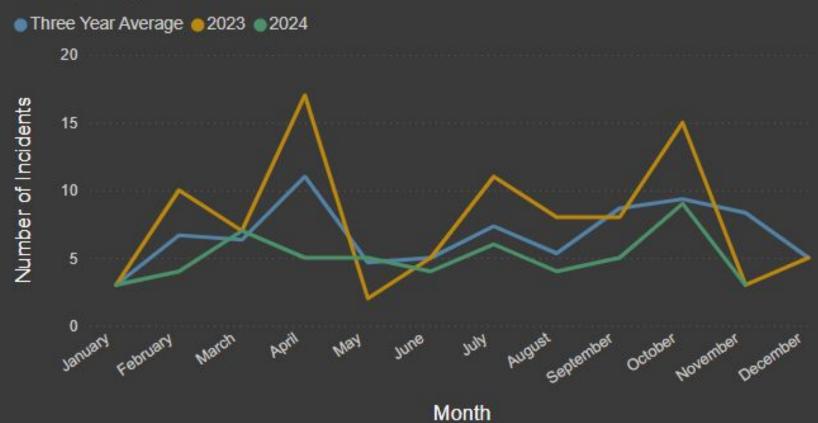

# South Weber Quarterly

November 12, 2024
Davis County Sheriff's Office

# Patrol

Comparative Statistics
Davis County Sheriff's Office

#### **Patrol Hours**

Three Year Average 2023 2024



#### **Field Initiated Incidents**



#### **Dispatched Incidents**

Three Year Average ● 2023 ■ 2024



Month

#### **Citations**



#### Speeding



Month

#### **Person Crimes**



Month

#### **Property Crimes**



#### **Society Crimes**



### **Patrol**

Quarterly Statistics
July 1, 2024 - September 30, 2024
Davis County Sheriff's Office

| Citations                          |       |  |
|------------------------------------|-------|--|
| Citation Type                      | Count |  |
| Criminal Arrest (Booked)           | 2     |  |
| Criminal Arrest (Cite and Release) | 5     |  |
| Equipment Fix-It                   | 2     |  |
| Moving Violation                   | 87    |  |
| Non-Moving Violation               | 15    |  |
| Written Warning                    | 60    |  |
| Total                              | 171   |  |

| Speeding        |       |
|-----------------|-------|
| Metric          | Count |
| Total           | 85    |
| Citation        | 60    |
| Criminal Arrest | 0     |