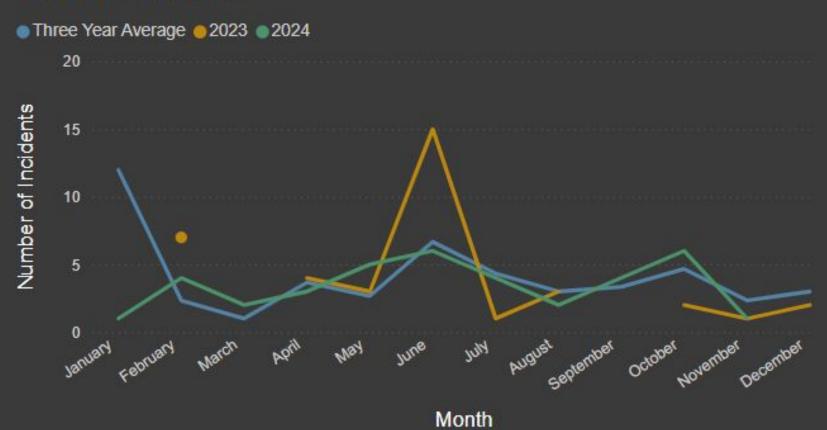

ce

| Citations                          |       |  |
|------------------------------------|-------|--|
| Citation Type                      | Count |  |
| Criminal Arrest (Booked)           | 2     |  |
| Criminal Arrest (Cite and Release) | 5     |  |
| Equipment Fix-It                   | 2     |  |
| Moving Violation                   | 87    |  |
| Non-Moving Violation               | 15    |  |
| Written Warning                    | 60    |  |
| Total                              | 171   |  |

| Speeding        |       |
|-----------------|-------|
| Metric          | Count |
| Total           | 85    |
| Citation        | 60    |
| Criminal Arrest | 0     |
| Written Warning | 25    |



# Investigations

Comparative Statistics
Davis County Sheriff's Office

#### **Person Crimes**



#### **Property Crimes**

■ Three Year Average ■ 2023 ■ 2024



#### **Special Victims Unit Crimes**



Month

#### **Financial Crimes**

■ Three Year Average ■ 2023 ■ 2024



# Investigations

Quarterly Statistics
July 1, 2024 - September 30, 2024
Davis County Sheriff's Office

21 New Cases 57.42
Hours Worked

#### **Investigations by Crime Type**



#### Crime Type

- Person Crime
- Financial Crimes
- Property Crime
- Death Investigation
- General Investigation
- Special Victims Unit

| Offense Investigated           | Count |
|--------------------------------|-------|
| Child Abuse Neglect Report     | 5     |
| Fraud                          | 3     |
| Neglect/ Endanger Child        | 2     |
| Damage Property                | 2     |
| Assist Citizen                 | 1     |
| Ass