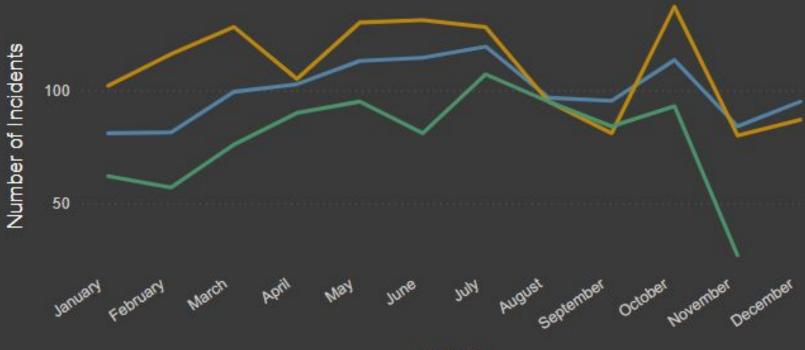

# South Weber Quarterly

November 12, 2024
Davis County Sheriff's Office

# Patrol

Comparative Statistics
Davis County Sheriff's Office

#### **Patrol Hours**

Three Year Average 2023 2024



#### **Field Initiated Incidents**



#### **Dispatched Incidents**

Three Year Average ● 2023 ■ 2024



Month

#### **Citations**



#### Speeding



Month

#### **Person Crimes**



Month

#### **Property Crimes**



#### **Society Crimes**



### **Patrol**

Quarterly Statistics
July 1, 2024 - September 30, 2024
Davis County Sheriff's Office

| Citations                          |       |  |
|------------------------------------|-------|--|
| Citation Type                      | Count |  |
| Criminal Arrest (Booked)           | 2     |  |
| Criminal Arrest (Cite and Release) | 5     |  |
| Equipment Fix-It                   | 2     |  |
| Moving Violation                   | 87    |  |
| Non-Moving Violation               | 15    |  |
| Written Warning                    | 60    |  |
| Total                              | 171   |  |

| Speeding        |       |
|-----------------|-------