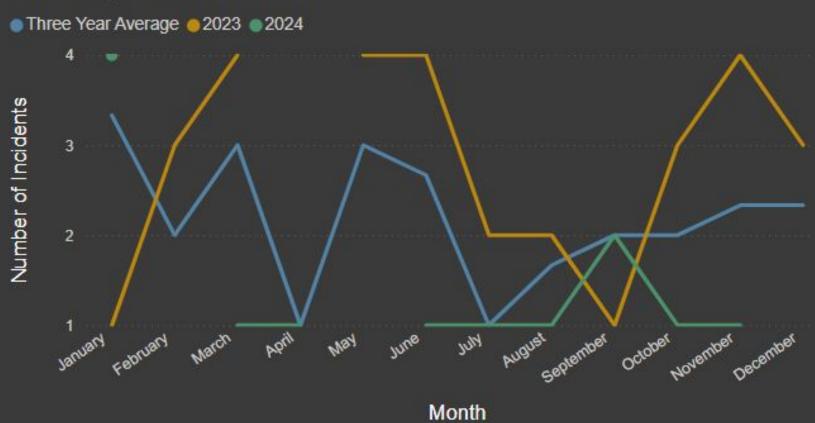

# South Weber Quarterly

November 12, 2024
Davis County Sheriff's Office

# Patrol

Comparative Statistics
Davis County Sheriff's Office

#### **Patrol Hours**

Three Year Average 2023 2024



#### **Field Initiated Incidents**



#### **Dispatched Incidents**

Three Year Average ● 2023 ■ 2024



Month

#### **Citations**



#### Speeding



Month

#### **Person Crimes**



Month

#### **Property Crimes**



#### **Society Crimes**



### **Patrol**

Quarterly Statistics
July 1, 2024 - September 30, 2024
Davis County Sheriff's Office

| Citations                          |       |  |
|------------------------------------|-------|--|
| Citation Type                      | Count |  |
| Criminal Arrest (Booked)           | 2     |  |
| Criminal Arrest (Cite and Release) | 5     |  |
| Equipment Fix-It                   | 2     |  |
| Moving Violation                   | 87    |  |
| Non-Moving Violation               | 15    |  |
| Written Warning                    | 60    |  |
| Total                              | 171   |  |

| Speeding        |       |
|-----------------|-------|
| Metric          | Count |
| Total           | 85    |
| Citation        | 60    |
| Criminal Arrest | 0     |
| Written Warning | 25    |