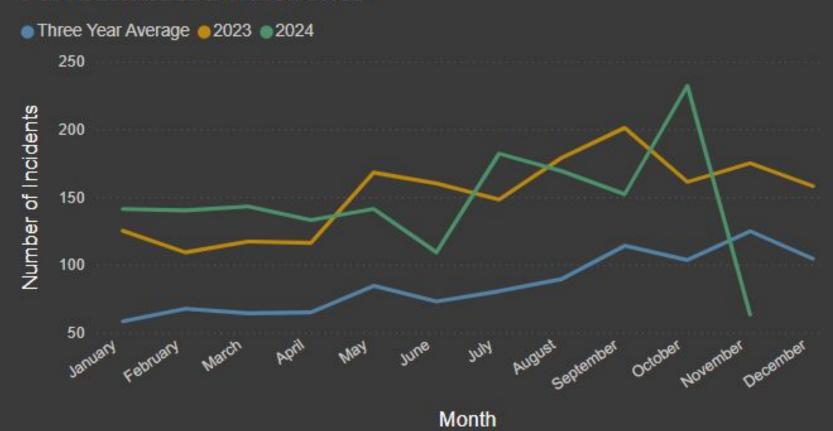

# South Weber Quarterly

November 12, 2024
Davis County Sheriff's Office

# Patrol

Comparative Statistics
Davis County Sheriff's Office

#### **Patrol Hours**

Three Year Average 2023 2024



#### **Field Initiated Incidents**



#### **Dispatched Incidents**

Three Year Average ● 2023 ■ 2024



Month

#### **Citations**



#### Speeding



Month

#### **Person Crimes**



Month

#### **Property Crimes**



#### **Society Crimes**



### **Patrol**

Quarterly Statistics
July 1, 2024 - September 30, 2024
Davis County Sheriff's Office

| Citations                          |       |  |
|------------------------------------|-------|--|
| Citation Type                      | Count |  |
| Criminal Arrest (Booked)           | 2     |  |
| Criminal Arrest (Cite and Release) | 5     |  |
| Equipment Fix-It                   | 2     |  |
| Moving Violation                   | 87    |  |
| Non-Moving Violation               | 15    |  |
| Written Warning                    | 60    |  |
| Total                              |